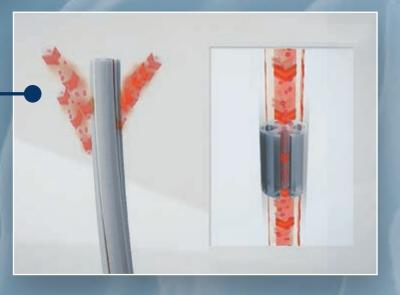

#### HOW

Single extrusion four fluted channel profile provides superior drainage compared to standard perforated drains.

#### WHY IS BETTER

Using CONVENTIONAL hubless fluted drains, fluids transfer from fluted profile to round profile is not immediate, therefore the flow of fluids is reduced and risks of occlusion increased.

SMART DRAIN, thanks to Redax's extrusion technology, has a junctionless structure which allows direct transfer of fluids from fluted to round profile.