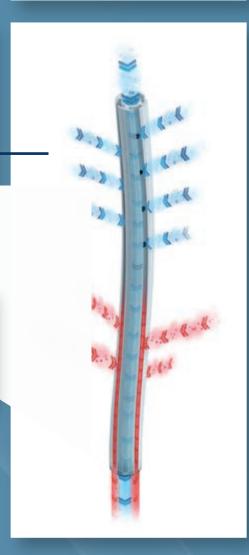

#### HOW

- Air evacuation from thoracic cavity through internal lumen and distal bores
- Liquids collection through four fluted channels

#### WHY IS BETTER

One drain a complete new series of advantages:
• Two chest tube no longer needed

- No risks of occlusion of thoracic catheter (i.e. drain blockage)
- Reduced patient's length of stay
- Suitable for all chest drainage