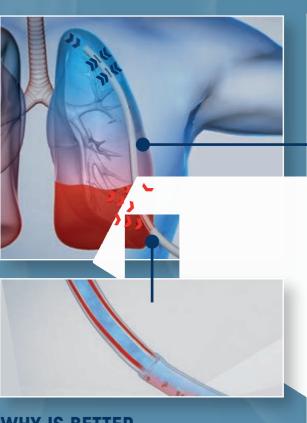

#### WHERE

New drainage solution for cardio-thoracic surgery

#### HOW

- Air evacuation from thoracic cavity through internal lumen and distal bores
- Liquids collection through four fluted channels

#### WHY IS BETTER

One drain a complete new series of advantages:
• Two chest tube no longer needed

- No risks of occlusion of thoracic catheter (i.e. drain blockage)
- Reduced patient's length of stay
- Suitable for all chest drainage