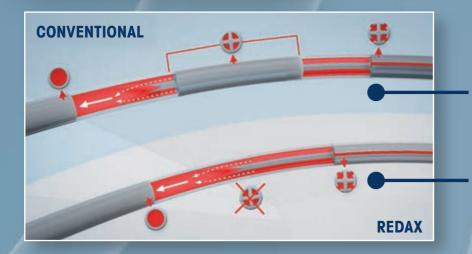

#### WHY IS BETTER

Using CONVENTIONAL hubless fluted drains, fluids transfer from fluted profile to round profile is not immediate, therefore the flow of fluids is reduced and risks of occlusion increased.

SMART DRAIN, thanks to Redax's extrusion technology, has a junctionless structure which allows direct transfer of fluids from fluted to round profile.