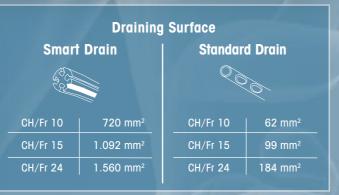

#### HOW

Single extrusion four fluted channel profile provides superior drainage compared to standard perforated drains.