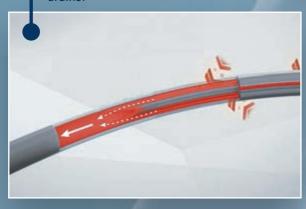

#### HOW

Single extrusion four fluted channel profile provides superior drainage compared to standard perforated drains.

#### WHY IS BETTER

Using CONVENTIONAL hubless fluted drains, fluids transfer from fluted profile to round profile is not immediate, therefore the flow of fluids is reduced and risks of occlusion increased.

SMART DRAIN, thanks to Redax's extrusion technology, has a junctionless structure which allows direct transfer of fluids from fluted to round profile.