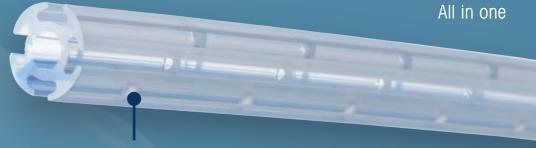

# **SMART DRAIN**

Round Fluted Drain

#### HOW

Single extrusion four fluted channel profile provides superior drainage compared to standard perforated drains.

#### WHY IS BETTER

Using CONVENTIONAL hubless fluted drains, fluids transfer from fluted profile to round profile is not immediate, therefore the flow of fluids is reduced and risks of occlusion increased.

SMART DRAIN, thanks to Redax's extrusion technology, has a junctionless structure which allows direct transfer of fluids from fluted to round profile.